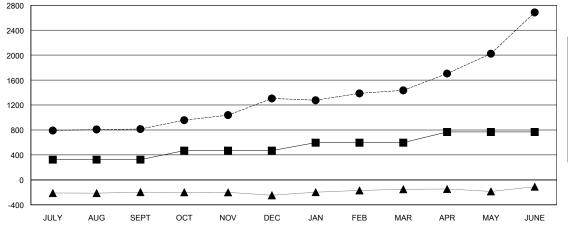

### LOCATION INDIA

**GMT CA** 

| Clubs                 |               |           |               | Members               |                           |                         |                                              |
|-----------------------|---------------|-----------|---------------|-----------------------|---------------------------|-------------------------|----------------------------------------------|
| RESULTS FOR 2017-2018 |               |           |               | RESULTS FOR 2017-2018 |                           |                         |                                              |
| QUARTER               | NEW CLUB GOAL | NEW CLUBS | DROPPED CLUBS | QUARTER               | MEMBER GROWTH NET<br>GOAL | MEMBER GROWTH<br>ACTUAL | DROPPED MEMBERS ACTUAL (including transfers) |
| JULY/AUG/SEPT         | 7             | 26        | 0             | JULY/AUG/SEPT         | 324                       | 910                     | 85                                           |
| OCT/NOV/DEC           | 4             | 17        | 0             | OCT/NOV/DEC           | 145                       | 558                     | 59                                           |
| JAN/FEB/MAR           | 3             | 8         | 3             | JAN/FEB/MAR           | 128                       | 275                     | 91                                           |
| APR/MAY/JUNE          | 6             | 12        | 0             | APR/MAY/JUNE          | 171                       | 1,522                   | 251                                          |