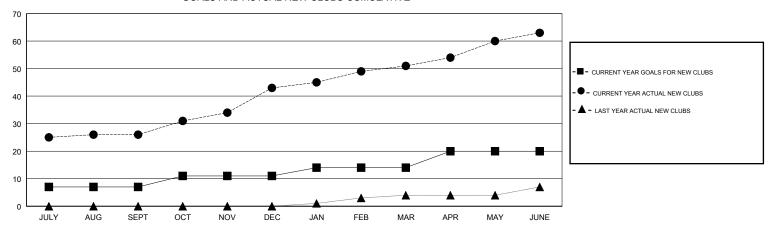

### LOCATION INDIA

**GMT CA** 

| Clubs                 |               |           |               | Members               |                           |                         |                                              |
|-----------------------|---------------|-----------|---------------|-----------------------|---------------------------|-------------------------|----------------------------------------------|
| RESULTS FOR 2017-2018 |               |           |               | RESULTS FOR 2017-2018 |                           |                         |                                              |
| QUARTER               | NEW CLUB GOAL | NEW CLUBS | DROPPED CLUBS | QUARTER               | MEMBER GROWTH NET<br>GOAL | MEMBER GROWTH<br>ACTUAL | DROPPED MEMBERS ACTUAL (including transfers) |
| JULY/AUG/SEPT         | 7             | 26        | 0             | JULY/AUG/SEPT         | 324                       | 910                     | 85                                           |
| OCT/NOV/DEC           | 4             | 17        | 0             | OCT/NOV/DEC           | 145                       | 558                     | 59                                           |
| JAN/FEB/MAR           | 3             | 8         | 3             | JAN/FEB/MAR           | 128                       | 275                     | 91                                           |
| APR/MAY/JUNE          | 6             | 12        | 0             | APR/MAY/JUNE          | 171                       | 1,522                   | 251                                          |